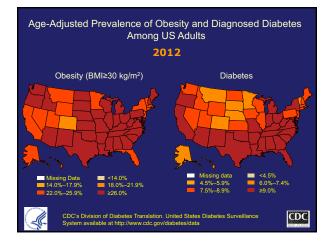

### Despite High Spending, the U.S. Has Poor Population Health

- Compared to 12 other high-income countries, U.S. has:
  - Highest infant mortality rate
  - Lowest life expectancy
  - Highest prevalence of chronic conditions

and De

nt (OEDC) Health Data 2015

- Highest rate of obese adults