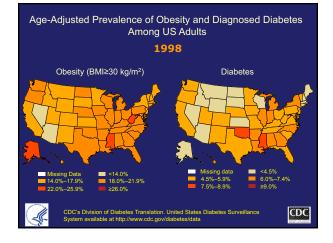

### Despite High Spending, the U.S. Has Poor Population Health

- Compared to 12 other high-income countries, U.S. has:
  - Highest infant mortality rate
  - Lowest life expectancy
  - Highest prevalence of chronic conditions

and De

nt (OEDC) Health Data 2015

- Highest rate of obese adults