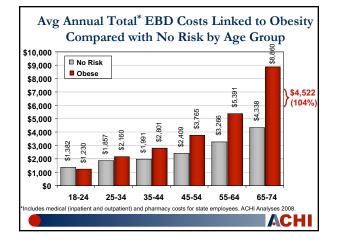

HEALTHY ACTIVE

HEALTHY ACTIVE

- Businesses need a healthy workforce
- Obesity leads to chronic health conditions, such as type 2 diabetes, asthma, and sleep apnea.
- Unhealthy children become unhealthy adults
- On average, an obese employee costs 31% more in healthcare utilization costs (see next slide)
- This is in addition to other costs, like absenteeism due to obesity-related health conditions and "presenteeism" (employee is physically at work, but health problems cause lag in ability to perform job duties effectively)