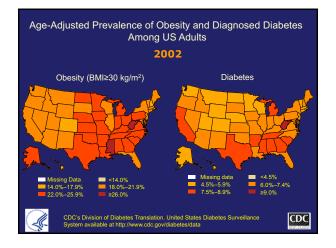

### Despite High Spending, the U.S. Has Poor Population Health

- Compared to 12 other high-income countries, U.S. has:
  - Highest infant mortality rate
  - Lowest life expectancy
  - Highest prevalence of chronic conditions

and De

nt (OEDC) Health Data 2015

- Highest rate of obese adults