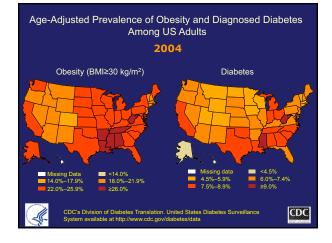

### Despite High Spending, the U.S. Has Poor Population Health

- Compared to 12 other high-income countries, U.S. has:
  - Highest infant mortality rate
  - Lowest life expectancy
  - Highest prevalence of chronic conditions

and De

nt (OEDC) Health Data 2015

- Highest rate of obese adults