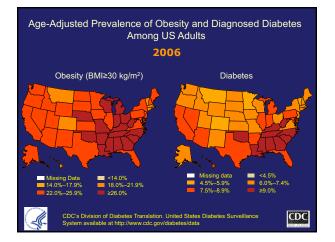

### Despite High Spending, the U.S. Has Poor Population Health

- Compared to 12 other high-income countries, U.S. has:
  - Highest infant mortality rate
  - Lowest life expectancy
  - Highest prevalence of chronic conditions

and De

nt (OEDC) Health Data 2015

- Highest rate of obese adults