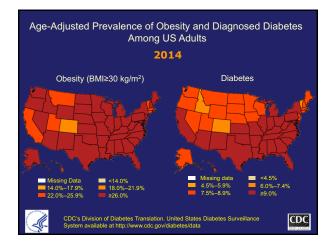

### Despite High Spending, the U.S. Has Poor Population Health

- Compared to 12 other high-income countries, U.S. has:
  - Highest infant mortality rate
  - Lowest life expectancy
  - Highest prevalence of chronic conditions

and De

nt (OEDC) Health Data 2015

- Highest rate of obese adults