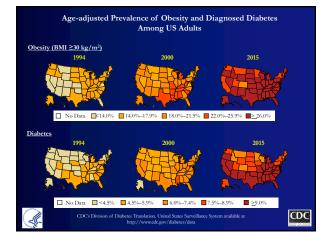

### Despite High Spending, the U.S. Has Poor Population Health

- Compared to 12 other high-income countries, U.S. has:
  - Highest infant mortality rate
  - Lowest life expectancy
  - Highest prevalence of chronic conditions

and De

nt (OEDC) Health Data 2015

- Highest rate of obese adults