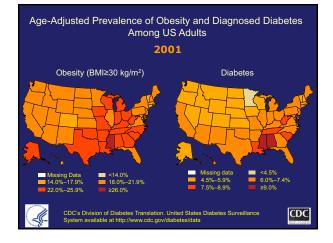

### Despite High Spending, the U.S. Has Poor Population Health

- Compared to 12 other high-income countries, U.S. has:
  - Highest infant mortality rate
  - Lowest life expectancy
  - Highest prevalence of chronic conditions

and De

nt (OEDC) Health Data 2015

- Highest rate of obese adults