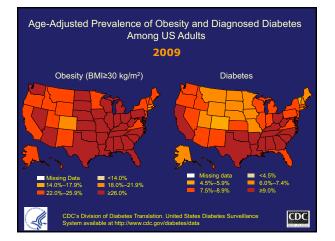

### Despite High Spending, the U.S. Has Poor Population Health

- Compared to 12 other high-income countries, U.S. has:
  - Highest infant mortality rate
  - Lowest life expectancy
  - Highest prevalence of chronic conditions

and De

nt (OEDC) Health Data 2015

- Highest rate of obese adults