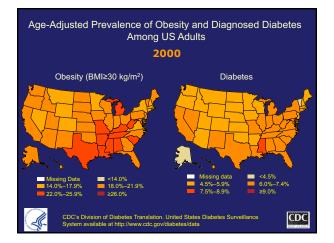

### Despite High Spending, the U.S. Has Poor Population Health

- Compared to 12 other high-income countries, U.S. has:
  - Highest infant mortality rate
  - Lowest life expectancy
  - Highest prevalence of chronic conditions

and De

nt (OEDC) Health Data 2015

- Highest rate of obese adults