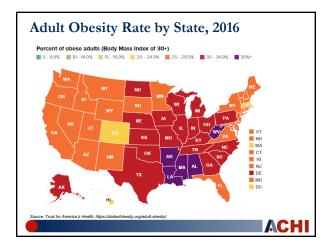

### Despite High Spending, the U.S. Has Poor Population Health

- Compared to 12 other high-income countries, U.S. has:
  - Highest infant mortality rate
  - Lowest life expectancy
  - Highest prevalence of chronic conditions

and De

nt (OEDC) Health Data 2015

- Highest rate of obese adults