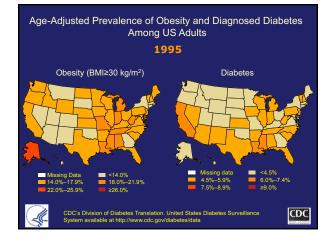

### Despite High Spending, the U.S. Has Poor Population Health

- Compared to 12 other high-income countries, U.S. has:
  - Highest infant mortality rate
  - Lowest life expectancy
  - Highest prevalence of chronic conditions

and De

nt (OEDC) Health Data 2015

- Highest rate of obese adults