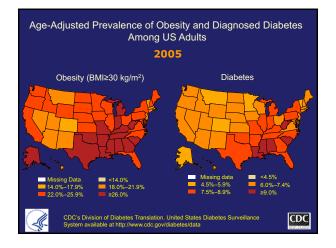

### Despite High Spending, the U.S. Has Poor Population Health

- Compared to 12 other high-income countries, U.S. has:
  - Highest infant mortality rate
  - Lowest life expectancy
  - Highest prevalence of chronic conditions

and De

nt (OEDC) Health Data 2015

- Highest rate of obese adults