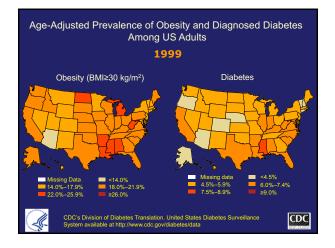

### Despite High Spending, the U.S. Has Poor Population Health

- Compared to 12 other high-income countries, U.S. has:
  - Highest infant mortality rate
  - Lowest life expectancy
  - Highest prevalence of chronic conditions

and De

nt (OEDC) Health Data 2015

- Highest rate of obese adults