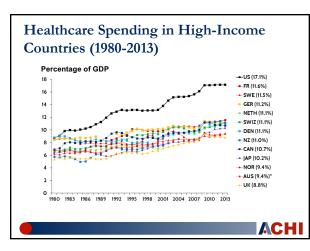

### Despite High Spending, the U.S. Has Poor Population Health

- Compared to 12 other high-income countries, U.S. has:
  - Highest infant mortality rate
  - Lowest life expectancy
  - Highest prevalence of chronic conditions

and De

nt (OEDC) Health Data 2015

- Highest rate of obese adults