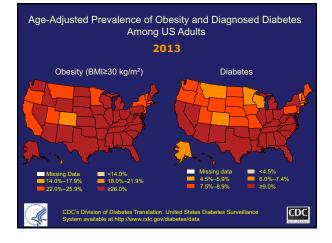

### Despite High Spending, the U.S. Has Poor Population Health

- Compared to 12 other high-income countries, U.S. has:
  - Highest infant mortality rate
  - Lowest life expectancy
  - Highest prevalence of chronic conditions

and De

nt (OEDC) Health Data 2015

- Highest rate of obese adults