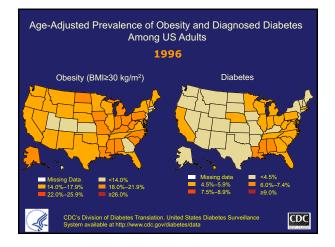

### Despite High Spending, the U.S. Has Poor Population Health

- Compared to 12 other high-income countries, U.S. has:
  - Highest infant mortality rate
  - Lowest life expectancy
  - Highest prevalence of chronic conditions

and De

nt (OEDC) Health Data 2015

- Highest rate of obese adults