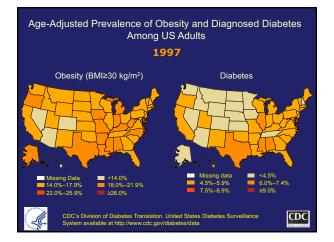

### Despite High Spending, the U.S. Has Poor Population Health

- Compared to 12 other high-income countries, U.S. has:
  - Highest infant mortality rate
  - Lowest life expectancy
  - Highest prevalence of chronic conditions

and De

nt (OEDC) Health Data 2015

- Highest rate of obese adults