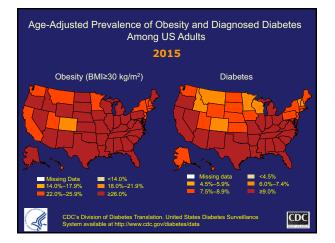

### Despite High Spending, the U.S. Has Poor Population Health

- Compared to 12 other high-income countries, U.S. has:
  - Highest infant mortality rate
  - Lowest life expectancy
  - Highest prevalence of chronic conditions

and De

nt (OEDC) Health Data 2015

- Highest rate of obese adults