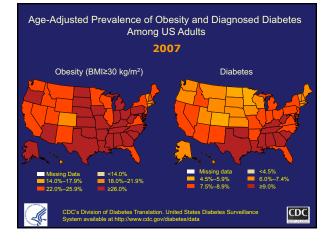

### Despite High Spending, the U.S. Has Poor Population Health

- Compared to 12 other high-income countries, U.S. has:
  - Highest infant mortality rate
  - Lowest life expectancy
  - Highest prevalence of chronic conditions

and De

nt (OEDC) Health Data 2015

- Highest rate of obese adults