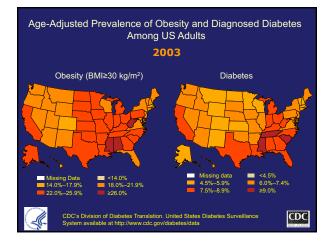

### Despite High Spending, the U.S. Has Poor Population Health

- Compared to 12 other high-income countries, U.S. has:
  - Highest infant mortality rate
  - Lowest life expectancy
  - Highest prevalence of chronic conditions

and De

nt (OEDC) Health Data 2015

- Highest rate of obese adults