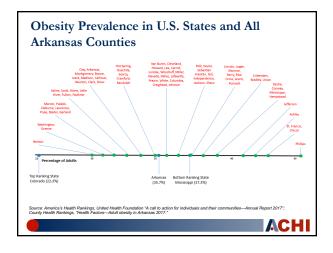

### Despite High Spending, the U.S. Has Poor Population Health

- Compared to 12 other high-income countries, U.S. has:
  - Highest infant mortality rate
  - Lowest life expectancy
  - Highest prevalence of chronic conditions

and De

nt (OEDC) Health Data 2015

- Highest rate of obese adults