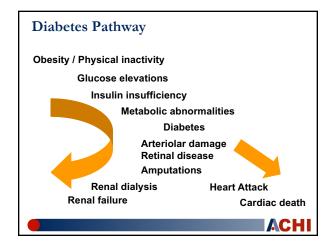

## Healthy Active Arkansas 10-Year Plan

- Overarching goal: Increase the percentage of adults, adolescents, and children at a healthy weight
- Reducing BMI of Arkansans by only 5% will:
  - Prevent thousands of cases of diabetes, stroke, coronary heart disease, hypertension, and cancer
  - Lead to savings of more than \$2B in 10 years
- 2-, 5- and 10-year goals in each priority area
- Why it matters and what you can do

HEALTHY ACTIVE

HEALTHY ACTIVE

- Businesses need a healthy workforce
- Obesity leads to chronic health conditions, such as type 2 diabetes, asthma, and sleep apnea.
- Unhealthy children become unhealthy adults
- On average, an obese employee costs 31% more in healthcare utilization costs (see next slide)
- This is in addition to other costs, like absenteeism due to obesity-related health conditions and "presenteeism" (employee is physically at work, but health problems cause lag in ability to perform job duties effectively)