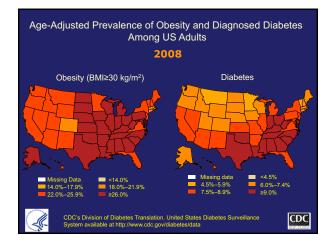

### Despite High Spending, the U.S. Has Poor Population Health

- Compared to 12 other high-income countries, U.S. has:
  - Highest infant mortality rate
  - Lowest life expectancy
  - Highest prevalence of chronic conditions

and De

nt (OEDC) Health Data 2015

- Highest rate of obese adults