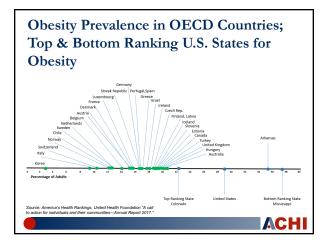

### Despite High Spending, the U.S. Has Poor Population Health

- Compared to 12 other high-income countries, U.S. has:
  - Highest infant mortality rate
  - Lowest life expectancy
  - Highest prevalence of chronic conditions

and De

nt (OEDC) Health Data 2015

- Highest rate of obese adults