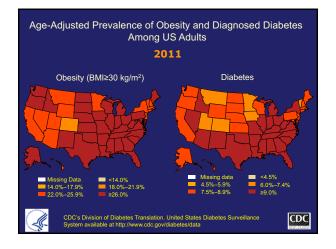

### Despite High Spending, the U.S. Has Poor Population Health

- Compared to 12 other high-income countries, U.S. has:
  - Highest infant mortality rate
  - Lowest life expectancy
  - Highest prevalence of chronic conditions

and De

nt (OEDC) Health Data 2015

- Highest rate of obese adults